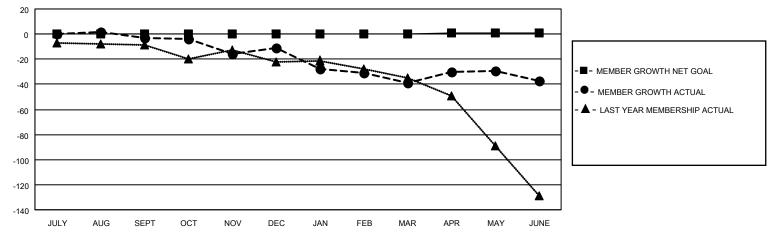

## District 12 N

| 200/111011    |               |             | Diotin        | 01 12 11                      |                       |                         |                                                    |  |
|---------------|---------------|-------------|---------------|-------------------------------|-----------------------|-------------------------|----------------------------------------------------|--|
|               | Club          | os          |               | Members RESULTS FOR 2020-2021 |                       |                         |                                                    |  |
|               | RESULTS FOR   | R 2020-2021 |               |                               |                       |                         |                                                    |  |
| QUARTER       | NEW CLUB GOAL | NEW CLUBS   | DROPPED CLUBS | QUARTER MEMBE                 | ER GROWTH NET<br>GOAL | MEMBER GROWTH<br>ACTUAL | DROPPED<br>MEMBERS ACTUAL<br>(including transfers) |  |
| JULY/AUG/SEPT | 0             | 0           | 0             | JULY/AUG/SEPT                 | 0                     | 17                      | 19                                                 |  |
| OCT/NOV/DEC   | 0             | 0           | 0             | OCT/NOV/DEC                   | 0                     | 30                      | 36                                                 |  |
| JAN/FEB/MAR   | 1             | 0           | 0             | JAN/FEB/MAR                   | 0                     | 11                      | 35                                                 |  |
| APR/MAY/JUNE  | 0             | 0           | 0             | APR/MAY/JUNE                  | 1                     | 35                      | 30                                                 |  |